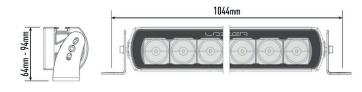

## **T24 Evolution**

The ultimate in off-road lighting for many years, the T24 Evolution represents the re-engineering and re-design of a lamp which needs to be seen to fully appreciate the incredible performance and build quality. At 1m in length, the T24 is often considered the perfect fit mounted across stainless steel bars, off roof racks, or bespoke roof mounts. Whatever the mounting location, the T24 delivers: 24,816 lumen and useable light to over 1.3km (0.25 lux).

| E-MARK REF                | N/A         |
|---------------------------|-------------|
| VOLTAGE RANGE             | 9V - 32V    |
| RAW LUMENS                | 24816       |
| BEAM PATTERN              | Drive       |
| BEAM DISTANCE (0.25LX)    | 1361m       |
| # HIGH POWER LEDS         | 24          |
| POWER CONSUMPTION         | 262 Watts   |
| CURRENT DRAW <sup>†</sup> | 18.2 Amps   |
| LED LIFE                  | 50,000 Hrs* |