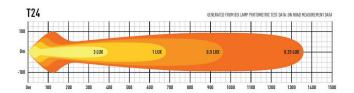

## **T24 Evolution**

The ultimate in off-road lighting for many years, the T24 Evolution represents the re-engineering and re-design of a lamp which needs to be seen to fully appreciate the incredible performance and build quality. At 1m in length, the T24 is often considered the perfect fit mounted across stainless steel bars, off roof racks, or bespoke roof mounts. Whatever the mounting location, the T24 delivers: 24,816 lumen and useable light to over 1.3km (0.25 lux).

| E-MARK REF                | N/A         |
|---------------------------|-------------|
| VOLTAGE RANGE             | 9V - 32V    |
| RAW LUMENS                | 24816       |
| BEAM PATTERN              | Drive       |
| BEAM DISTANCE (0.25LX)    | 1361m       |
| # HIGH POWER LEDS         | 24          |
| POWER CONSUMPTION         | 262 Watts   |
| CURRENT DRAW <sup>†</sup> | 18.2 Amps   |
| LED LIFE                  | 50,000 Hrs* |