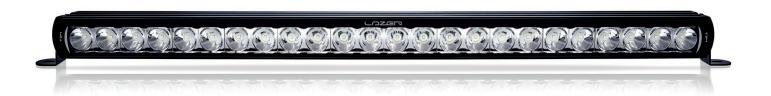

## **T24 Evolution**

The ultimate in off-road lighting for many years, the T24 Evolution represents the re-engineering and re-design of a lamp which needs to be seen to fully appreciate the incredible performance and build quality. At 1m in length, the T24 is often considered the perfect fit mounted across stainless steel bars, off roof racks, or bespoke roof mounts. Whatever the mounting location, the T24 delivers: 24,816 lumen and useable light to over 1.3km (0.25 lux).

## T24 EVOLUTION

- 24x high density 11W LEDs (premium 'bin')
- Seamless, low profile design facilitates installation
- Dynamic drive modulation optimises light output to maximise LED lifetime
- Ultra-reflective optics deliver 'Drive' beam pattern
- E-coat pre-treatment provides maximum corrosion resistance
- Lifetime guarantee on the 'Unbreakable' polycarbonate lens