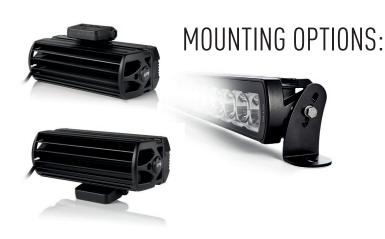

## T24 EVOLUTION

- 24x high density 11W LEDs (premium 'bin')
- Seamless, low profile design facilitates installation
- Dynamic drive modulation optimises light output to maximise LED lifetime
- Ultra-reflective optics deliver 'Drive' beam pattern
- E-coat pre-treatment provides maximum corrosion resistance
- Lifetime guarantee on the 'Unbreakable' polycarbonate lens