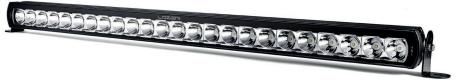

## **T24 Evolution**

The ultimate in off-road lighting for many years, the T24 Evolution represents the re-engineering and re-design of a lamp which needs to be seen to fully appreciate the incredible performance and build quality. At 1m in length, the T24 is often considered the perfect fit mounted across stainless steel bars, off roof racks, or bespoke roof mounts. Whatever the mounting location, the T24 delivers: 24,816 lumen and useable light to over 1.3km (0.25 lux).

## T24 EVOLUTION

- 24x high density 11W LEDs (premium 'bin')
- Seamless, low profile design facilitates installation
- Dynamic drive modulation optimises light output to maximise LED lifetime
- Ultra-reflective optics deliver 'Drive' beam pattern
- E-coat pre-treatment provides maximum corrosion resistance
- Lifetime guarantee on the 'Unbreakable' polycarbonate lens