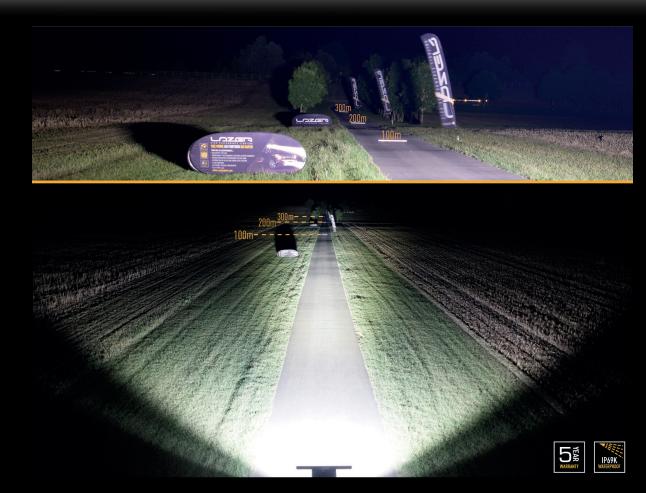

## **T24 Evolution**

The ultimate in off-road lighting for many years, the T24 Evolution represents the re-engineering and re-design of a lamp which needs to be seen to fully appreciate the incredible performance and build quality. At 1m in length, the T24 is often considered the perfect fit mounted across stainless steel bars, off roof racks, or bespoke roof mounts. Whatever the mounting location, the T24 delivers: 24,816 lumen and useable light to over 1.3km (0.25 lux).

| E-MARK REF                | N/A         |
|---------------------------|-------------|
| VOLTAGE RANGE             | 9V - 32V    |
| RAW LUMENS                | 24816       |
| BEAM PATTERN              | Drive       |
| BEAM DISTANCE (0.25LX)    | 1361m       |
| # HIGH POWER LEDS         | 24          |
| POWER CONSUMPTION         | 262 Watts   |
| CURRENT DRAW <sup>†</sup> | 18.2 Amps   |
| LED LIFE                  | 50,000 Hrs* |