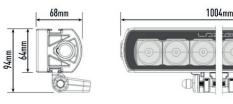

## **T24 Evolution**

The ultimate in off-road lighting for many years, the T24 Evolution represents the re-engineering and re-design of a lamp which needs to be seen to fully appreciate the incredible performance and build quality. At 1m in length, the T24 is often considered the perfect fit mounted across stainless steel bars, off roof racks, or bespoke roof mounts. Whatever the mounting location, the T24 delivers: 24,816 lumen and useable light to over 1.3km (0.25 lux).

| E-MARK REF                | N/A         |
|---------------------------|-------------|
| VOLTAGE RANGE             | 9V - 32V    |
| RAW LUMENS                | 24816       |
| BEAM PATTERN              | Drive       |
| BEAM DISTANCE (0.25LX)    | 1361m       |
| # HIGH POWER LEDS         | 24          |
| POWER CONSUMPTION         | 262 Watts   |
| CURRENT DRAW <sup>†</sup> | 18.2 Amps   |
| LED LIFE                  | 50,000 Hrs* |